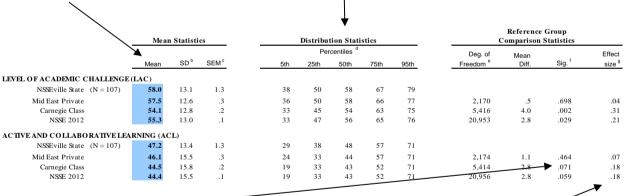

# NSSE 2012 Major Field Report: Part I. Within-Institution Comparisons Interpreting the Frequency Distributions

#### **WITHIN Institution Comparisons**

NSSE urges institutions to "look within," calling attention to the need to examine variation in the student experience at the institution. An average student does not describe all students and groups on the campus. This report provides an overview of our students' responses by groups of related majors.

#### **Major Categories**

Self-reported majors (primary major if two were reported) were identified from the survey and grouped by NSSE's eight standard categories as shown in the example below.

Frequency distributions are reported for these major categories *within USC Aiken*. Major categories with fewer than five respondents in a given class are not reported in frequencies (i.e., the column is blank as shown below).

#### **Overall Results**

The "Overall" results include all respondents for USCA by class, and may include students whose major did not fall into one of the categories or who didn't indicate a major. These results are identical to those found in the *Institutional Report*.

#### Benchmark

Items that make up the five "Benchmarks of Effective Educational Practice" are indicated by the following:

LAC: Level of Academic Challenge ACL: Active and

Collaborative Learning

**SFI**: Student-Faculty Interaction