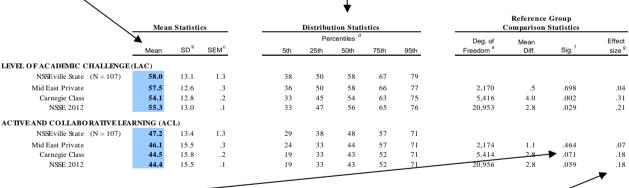

# NSSE 2012 Major Field Report: Part I. Within-Institution Comparisons Interpreting the Frequency Distributions

#### **WITHIN Institution Comparisons**

NSSE urges institutions to "look within," calling attention to the need to examine variation in the student experience at the institution. An average student does not describe all students and groups on the campus. This report provides an overview of our students' responses by groups of related majors.

#### **Major Categories**

Self-reported majors (primary major if two were reported) were identified from the survey and grouped by NSSE's eight standard categories as shown in the example below.

Frequency distributions are reported for these major categories *within USC Aiken*. Major categories with fewer than five respondents in a given class are not reported in frequencies (i.e., the column is blank as shown below).

#### **Overall Results**

The "Overall" results include all respondents for USCA by class, and may include students whose major did not fall into one of the categories or who didn't indicate a major. These results are identical to those found in the *Institutional Report*.

#### Benchmark

Items that make up the five "Benchmarks of Effective Educational Practice" are indicated by the following:

LAC: Level of Academic Challenge ACL: Active and

Collaborative Learning

**SFI**: Student-Faculty Interaction