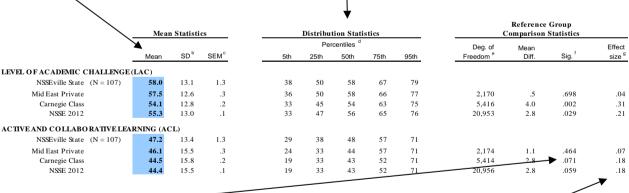

nchmark items.

benchmark scores where students answered at least

#### **BETWEEN Institution Comparisons on Major Categories**

NSSE data serve to identify institutional strengths and weaknesses in reference to selected comparison institutions, yet institution-level comparisons may not capture important variation in student engagement that can be found within key sub-populations such as major. This report displays the benchmark comparisons for the Arts and Humanities major category at your institution and at your selected comparison institutions.

#### Weighting

All results displayed in this report are <u>unweighted</u>.

#### **Distribution Statistics**

The dispersion of the first-year and senior benchmark scores for your institution and your selected comparison or consortium groups.



#### Sample

This report is based on information from all randomly selected or census-administered Arts and Humanities students for both your institution and your comparison institutions. Targeted and locally administered oversamples and other non-randomly selected students are not included.

#### **Statistical Significance**

Statistical significance is reported as the probability that the difference is due to chance variation. Values lower than .05 meet the conventional standard for significance. The smaller the significance level, the smaller the likelihood that the difference is due to chance. Please note that statistical significance does not guarantee that the result is substantive or important. Large sample sizes (as with the NSSE project) tend to produce more statistically signif