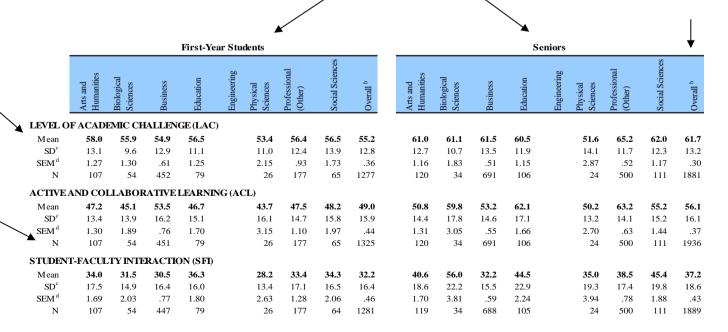

# University of South Carolina Aiken NSSE 2012 Major Field Report Part I. Within-Institution Comparisons

Comparing students' responses across groups of related majors within USC Aiken (as displayed on the "Categories" worksheet)

#### **WITHIN Institution Comparisons**

NSSE urges institutions to "look within," calling attention to the need to examine variation in the student experience at the institution. An average student does not describe all students and groups on the campus. This report provides an overview of our students' responses by groups of related majors.

#### **Major Categories**

Self-reported majors (primary major if two were reported) were identified from the survey and grouped by NSSE's eight standard categories as shown in the example below.

Frequency distributions are reported for these major categories *within USC Aiken*. Major categories with fewer than five respondents in a given class are not reported in frequencies (i.e., the column is blank as shown below).

#### **Overall Results**

The "Overall" results include all respondents for USCA by class, and may include students whose major did not fall into one of the categories or who didn't indicate a major. These results are identical to those found in the *Institutional Report*.

#### Benchmark

Items that make up the five "Benchmarks of Effective Educational Practice" are indicated by the following:

LAC: Level of Academic Challenge ACL: Active and

Collaborative Learning

**SFI**: Student-Faculty Interaction